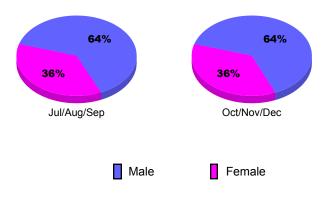

## **GMT: Doctor DATUK K NAGARATNA Location: SINGAPORE** GMT CA: 5 **CLUBS MEMBERSHIP Club** Results Clubs **Membership** Results <u>Membership</u> 2009-2010 2010-2011 2009-2010 2010-2011 New Actual Actual Gain/ Gain/ Net Actual Actual Gain/ Gain/ Club New **Dropped** Loss of Loss of Memb New Dropped Loss of Loss of Month Month Goal Clubs Clubs Clubs Clubs Goal Memb Memb Memb **Memb** Jul/Aug/Sep Jul/Aug/Sep 0 0 0 -50 102 -67 35 51 0 1 Oct/Nov/Dec Oct/Nov/Dec 0 0 0 0 100 32 -24 8 28 Totals Totals 43 79 0 1 50 134 -91 **Club Results 2010-2011** Membership Results 2010-2011 Goal, New, Dropped, Gain/Loss Goal, New, Dropped, Gain/Loss 120 100 80 8.0 60 40 0.6 20 0.4 0 -20 -40 -60 -80 Jul/Aug/Sep Oct/Nov/Dec Jul/Aug/Sep Oct/Nov/Dec Goal Actual Gain Loss C Goal Actual Dropped Gain Loss C Dropped Comparison of Membership Gain/Loss Comparison of Club Gain/Loss **Current Year Compared to the Previous Year Current Year Compared to the Previous Year** 60 1 50 8.0 40 0.6 30 0.4 20 0.2 10 0 0 Jul/Aug/Sep Jul/Aug/Sep Oct/Nov/Dec Oct/Nov/Dec Current Year Previous Year Current Year Previous Year YTD Status Quo Clubs 2010-2011 **Gender Comparison 2010-2011** Status Quo Clubs Compared to Status Quo Members